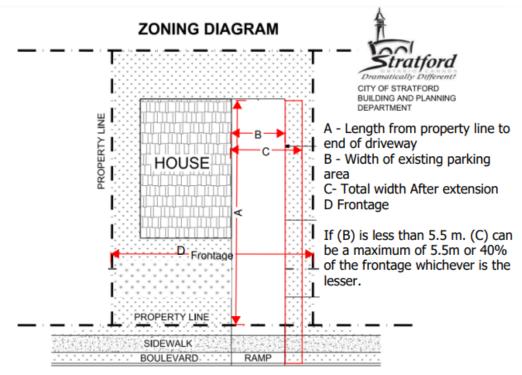

### Excerpt from Bylaw No – 10-2022

b) The maximum width of a driveway associated with:

i) a dwelling shall be 8.0 m, except that:

• no driveways shall exceed in total width, one-half the width of the lot facing the street; and,

• no driveway leading directly to a parking area shall exceed the width of the parking area to which the driveway leads, within the required yard setback. Notwithstanding, where a parking area is 5.5 m in width or less, the driveway may have a maximum width of 5.5 m or 40% of the width of the lot, whichever is the lesser.

Notes: Please show the dimension for each item

A - EXISTING WIDTH OF PARKING SPACE

B - EXISTING DRIVEWAY LENGTH FROM PROPERTY LINE TO END OF DRIVEWAY \_\_\_\_\_ m

m

C - PROPOSED DRIVEWAY WIDTH AFTER EXTENSION \_\_\_\_\_m

D - FRONTAGE \_\_\_\_\_m