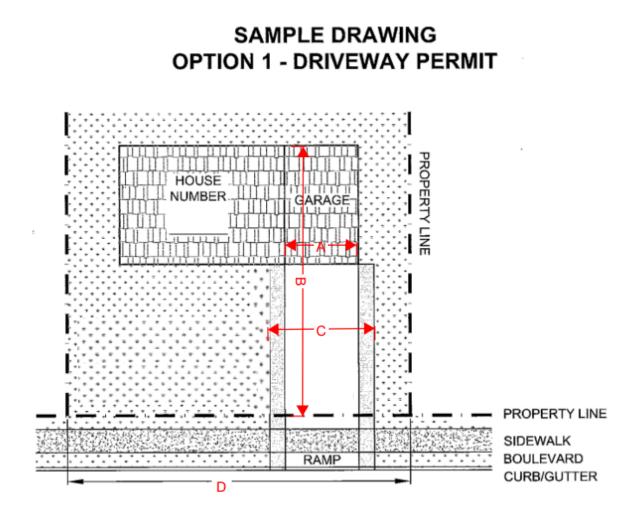

Notes: Please show the dimension for each item

A - EXISTING WIDTH OF PARKING SPACE

B - EXISTING DRIVEWAY LENGTH FROM PROPERTY LINE TO END OF DRIVEWAY \_\_\_\_\_ m

m

C - PROPOSED DRIVEWAY WIDTH AFTER EXTENSION \_\_\_\_\_m

D - FRONTAGE \_\_\_\_\_m